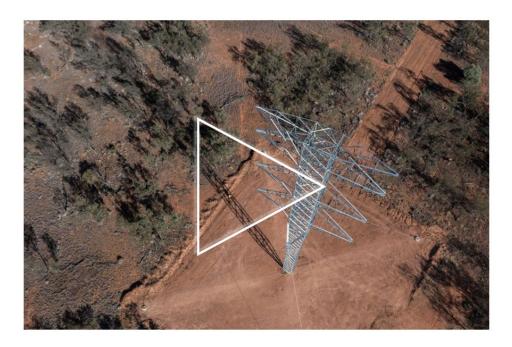

# Final tower goes up at the South Australian border

The last of the towers on the western alignment has been erected at the South Australia border