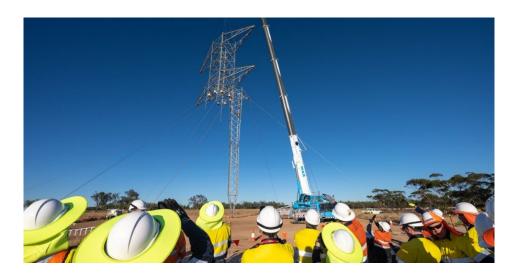

# Final tower goes up at the South Australian border

The last of the towers on the western alignment has been erected at the South Australia border