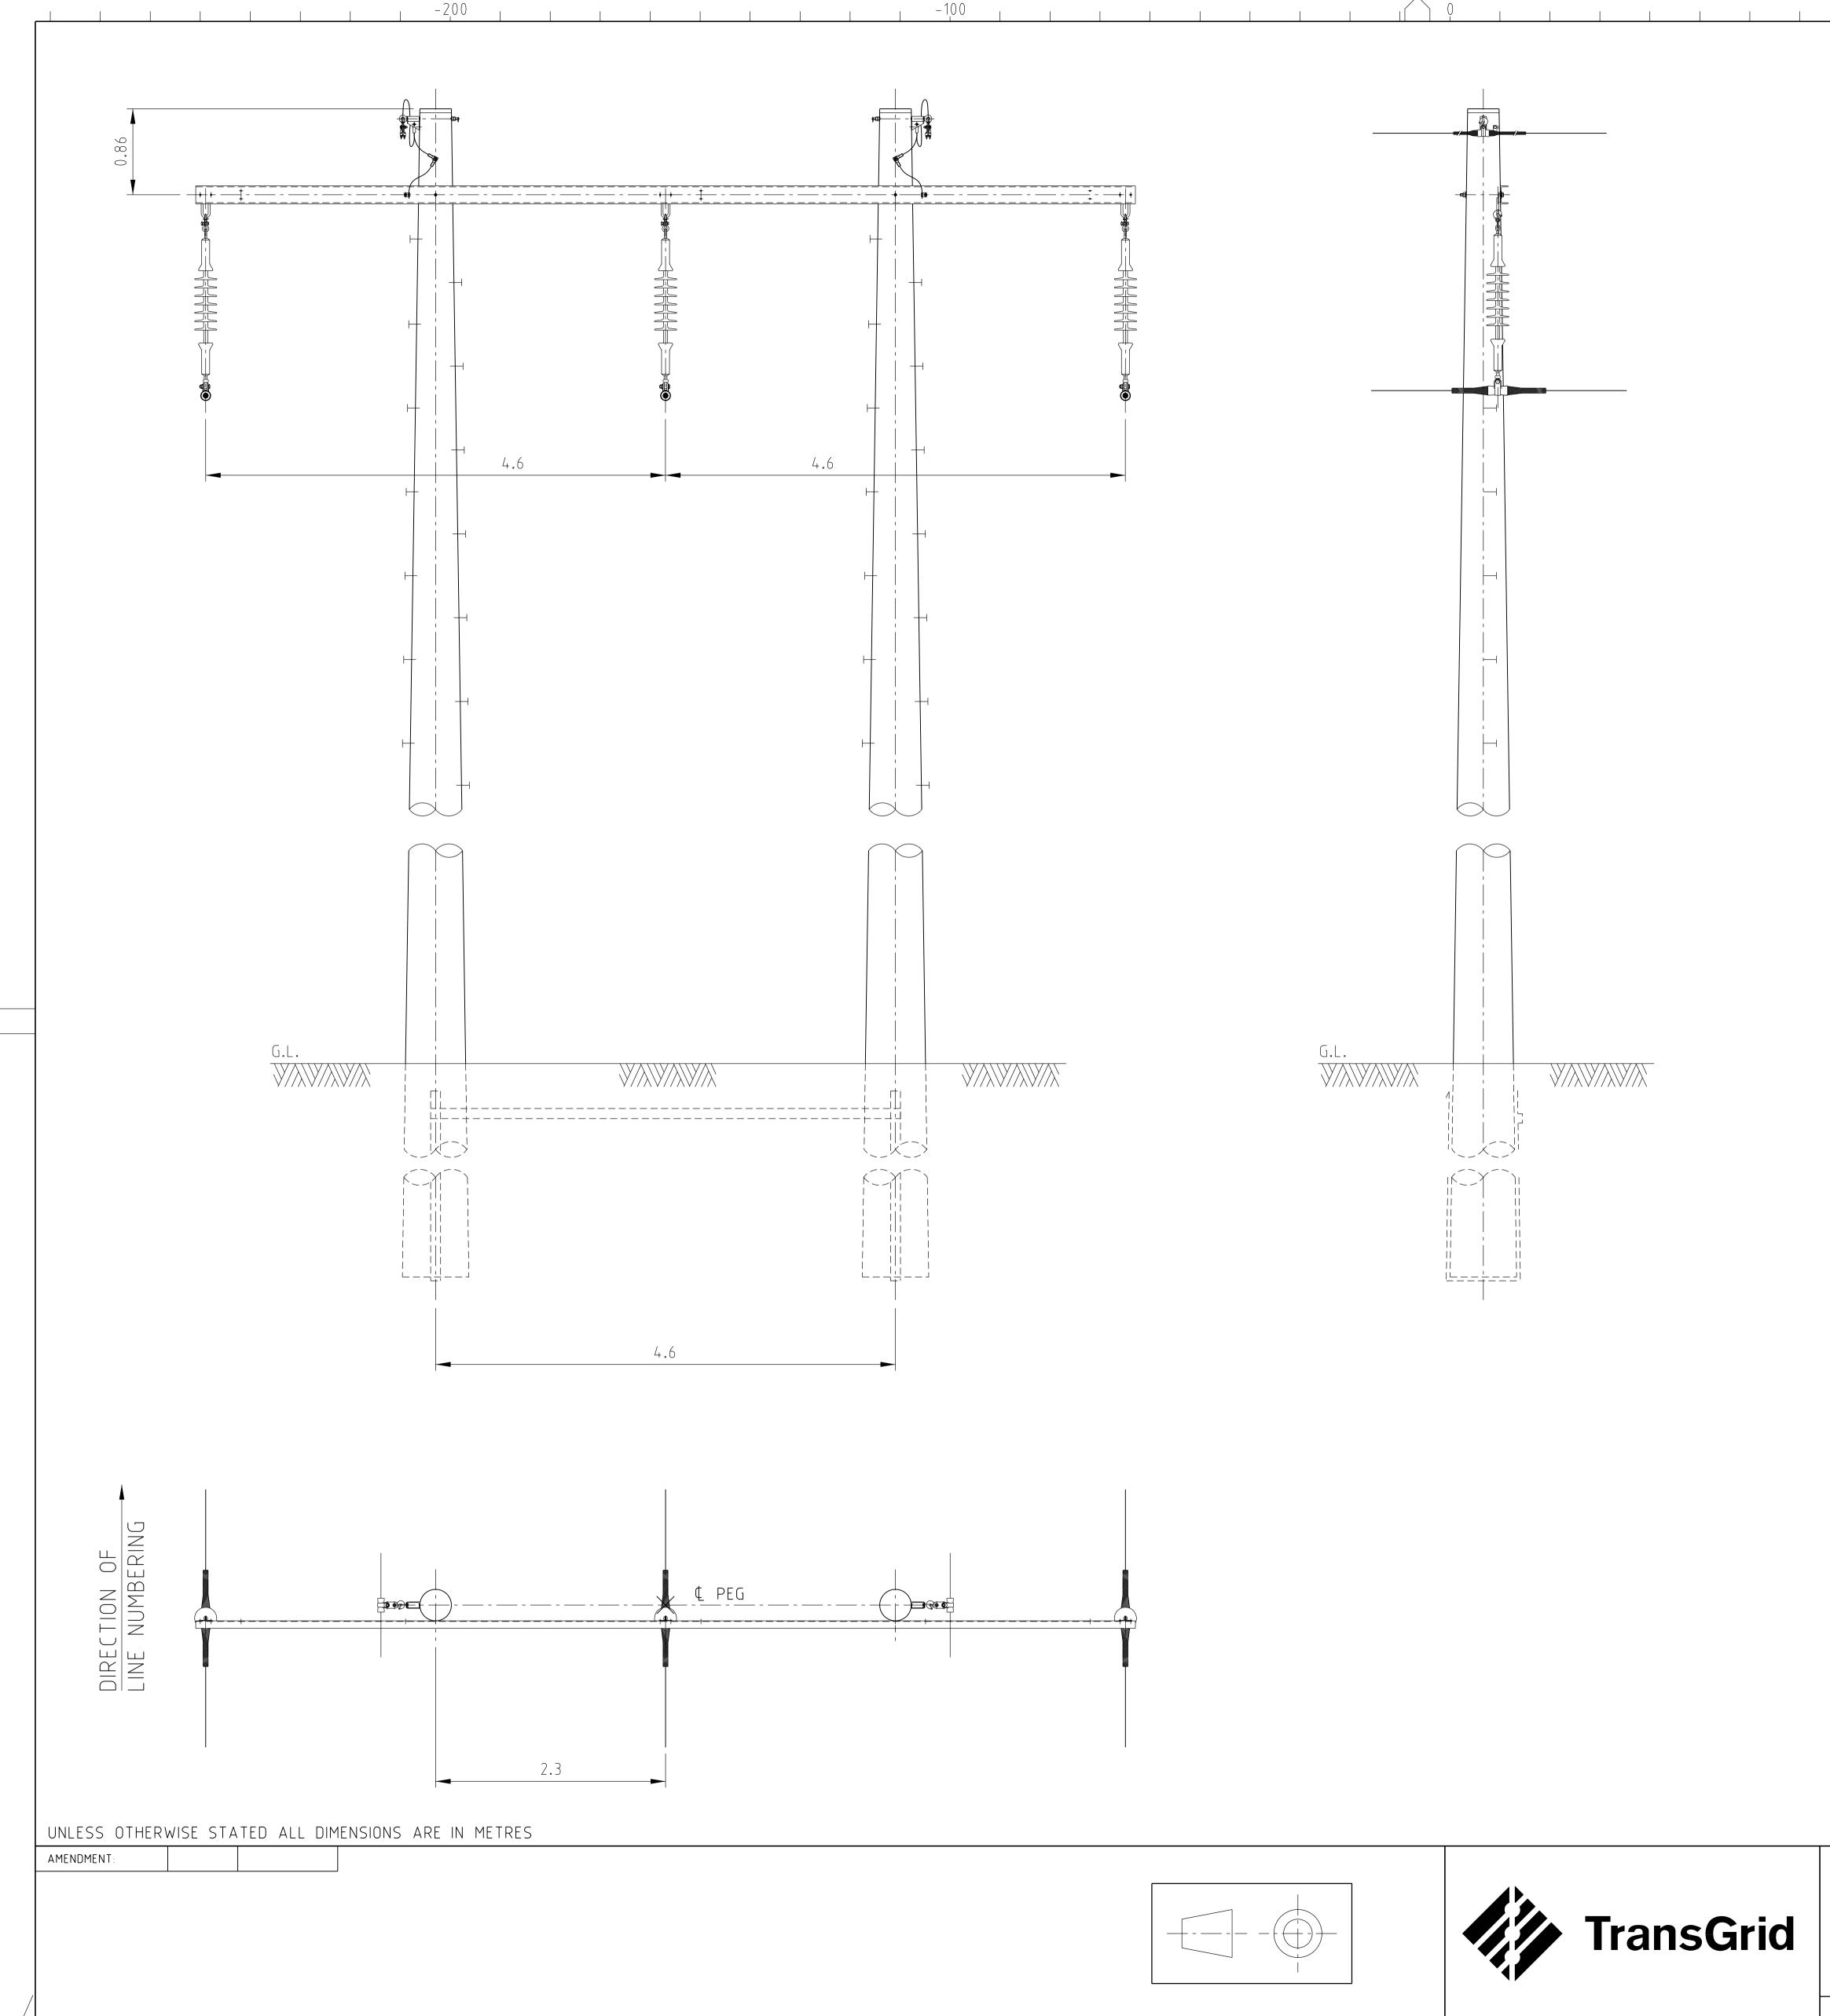

\_\_\_ 400x566

11:33:08 AM

COPIED FROM

|            |                      |              |                 |  | -                                                       |                     |  |  |
|------------|----------------------|--------------|-----------------|--|---------------------------------------------------------|---------------------|--|--|
|            |                      | DRAWN        | IMC             |  |                                                         | ©TransGrid          |  |  |
|            |                      | REVIEWED     |                 |  | TRANSMISSION                                            | LINES               |  |  |
|            |                      | VERIFIED     |                 |  | CONCRETE POL                                            |                     |  |  |
|            |                      | APPROVED     |                 |  | TYPICAL SINGLE CIRCUIT<br>TWO POLE SUSPENSION STRUCTURE |                     |  |  |
|            | FOR INFORMATION ONLY |              |                 |  | GENERAL ARRANGEMENT                                     |                     |  |  |
|            |                      | APPROVAL ST  | APPROVAL STATUS |  | Δ2                                                      | TL-SK-001           |  |  |
|            | REFERENCE DRAWINGS   | SCALE 1      | :50             |  |                                                         | PREFIX NUMBER SHEET |  |  |
| SUPERSEDES |                      | SUPERSEDED B | Ý               |  |                                                         | INDEX CLASS'N       |  |  |