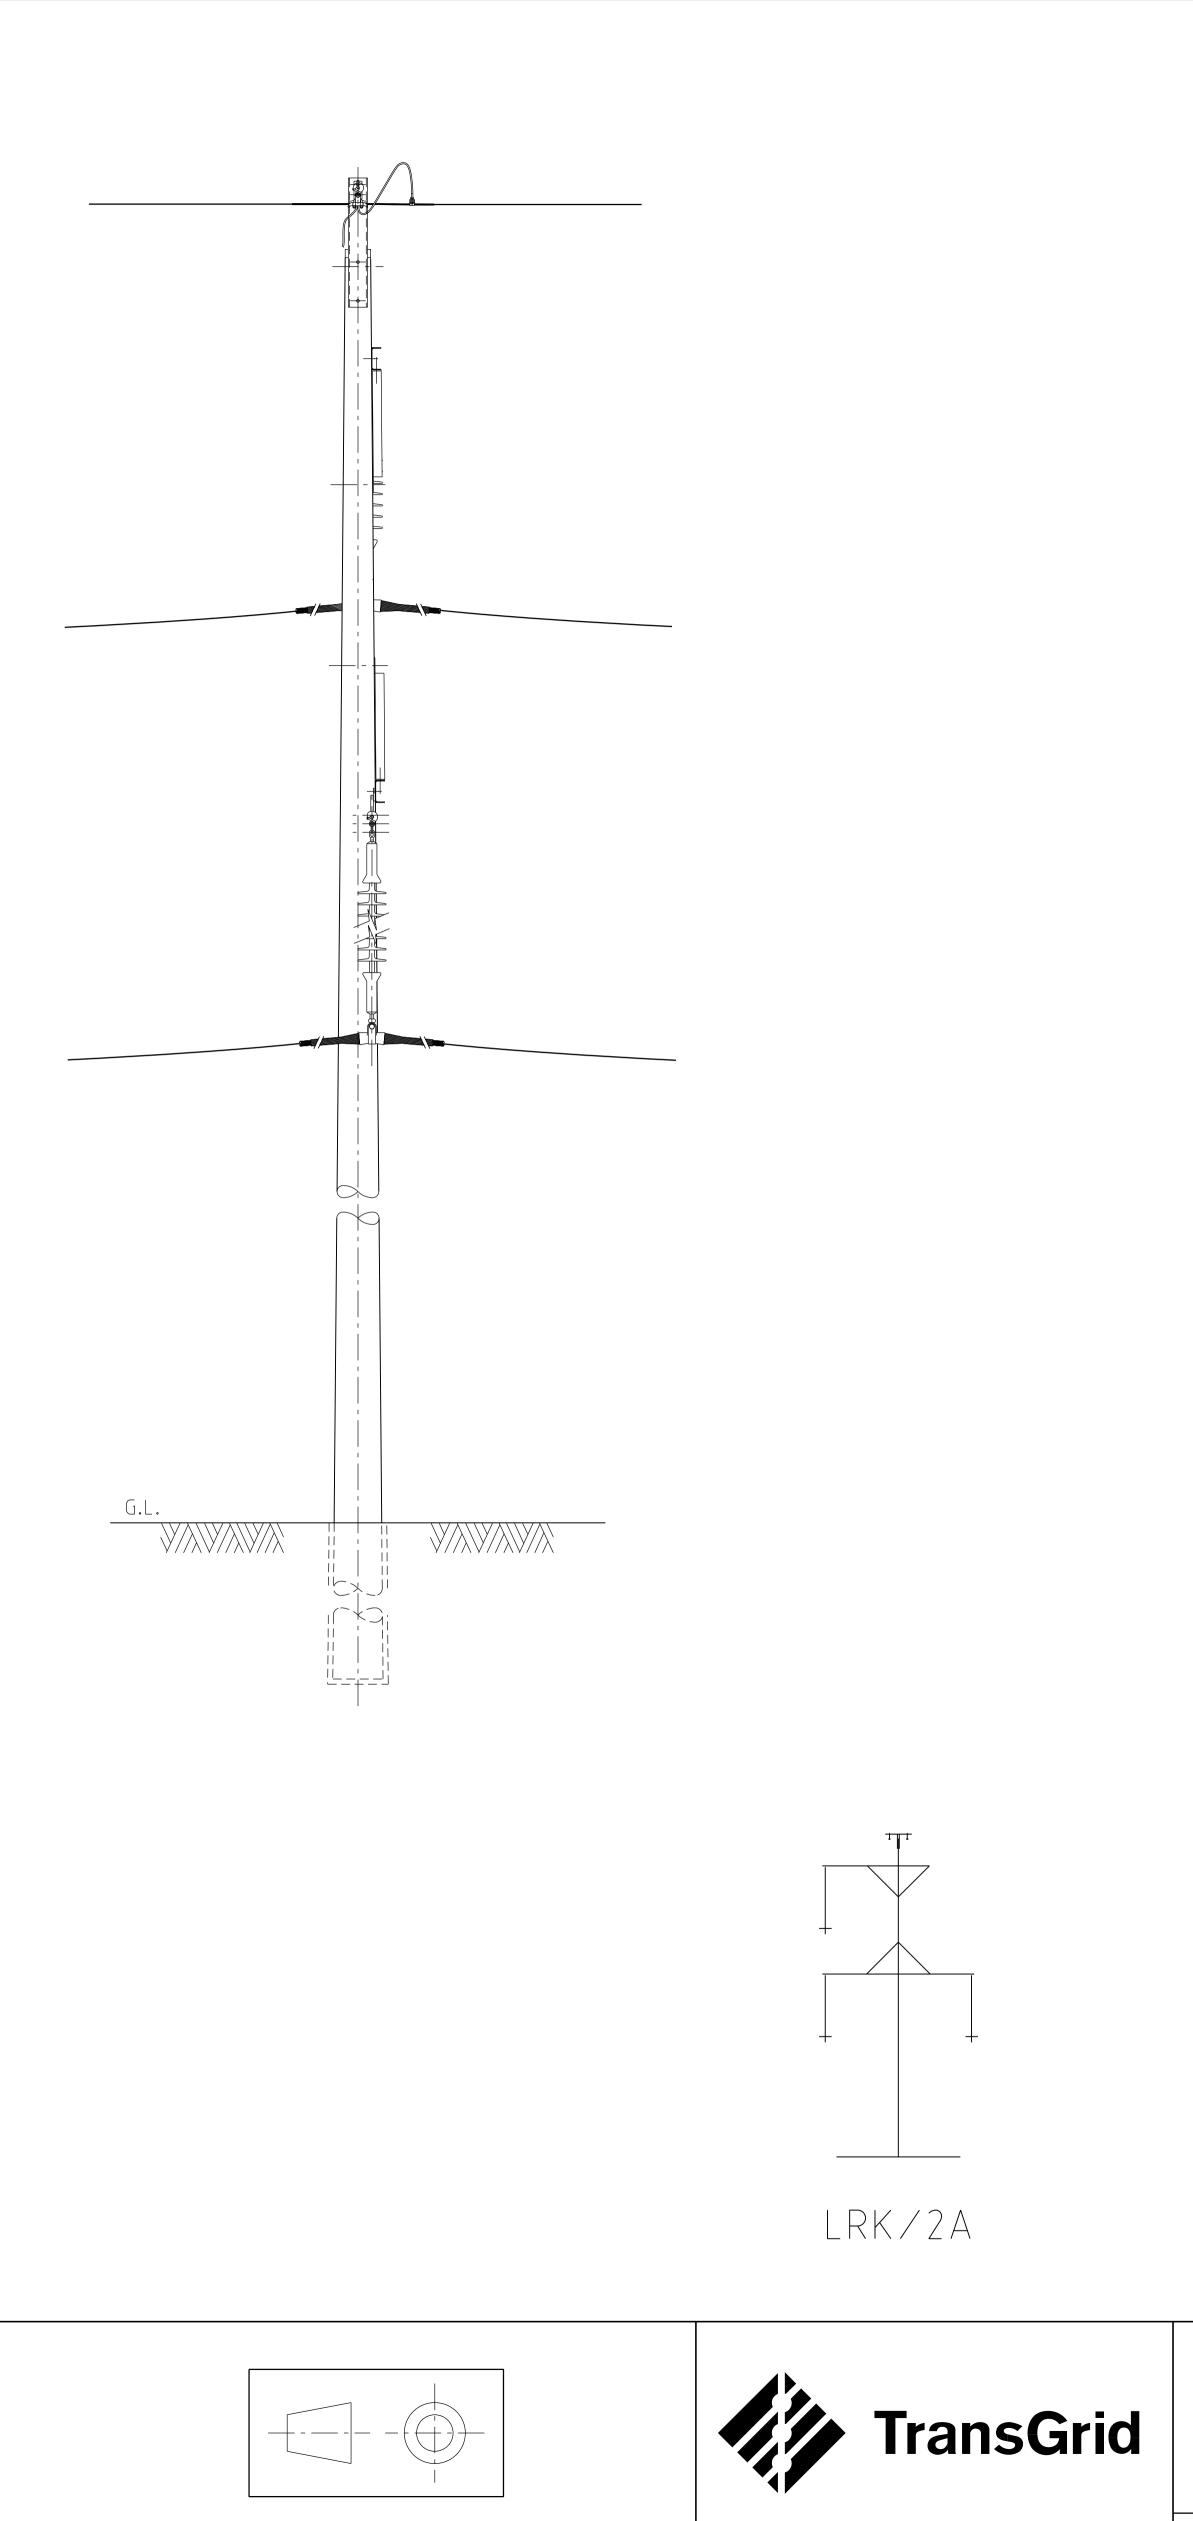

|                    | DRAWN    | GDT                                              |  | ©TransGrid                                                 |                     |                     |  |  |
|--------------------|----------|--------------------------------------------------|--|------------------------------------------------------------|---------------------|---------------------|--|--|
|                    | REVIEWED |                                                  |  | TRANSMISSION                                               |                     | LINES               |  |  |
|                    | VERIFIED |                                                  |  |                                                            | 132KV INSTALLATION  |                     |  |  |
|                    | APPROVED |                                                  |  | TYPICAL SINGLE CIRCUIT<br>SINGLE POLE SUSPENSION STRUCTURE |                     |                     |  |  |
|                    | FOR INF  | FOR INFORMATION ONLY<br>APPROVAL STATUS<br>SCALE |  |                                                            | GENERAL ARRANGEMENT |                     |  |  |
|                    |          |                                                  |  |                                                            |                     | TL-SK-002           |  |  |
| REFERENCE DRAWINGS | SCALE    |                                                  |  |                                                            |                     | PREFIX NUMBER SHEET |  |  |
| PERSEDES           |          |                                                  |  |                                                            | INDEX CLASS'N       |                     |  |  |