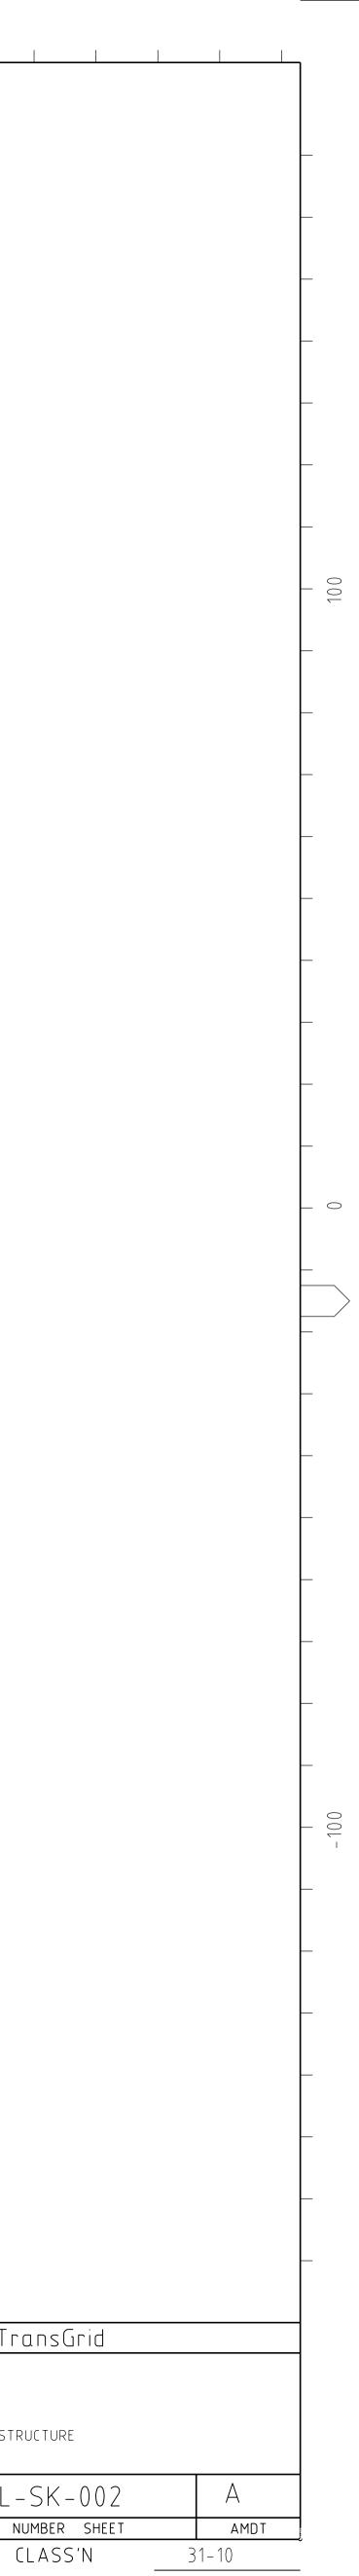

|                    | DRAWN    | GDT                                              |  | ©TransGrid                                                 |                     |                     |  |  |
|--------------------|----------|--------------------------------------------------|--|------------------------------------------------------------|---------------------|---------------------|--|--|
|                    | REVIEWED |                                                  |  | TRANSMISSION                                               |                     | LINES               |  |  |
|                    | VERIFIED |                                                  |  |                                                            | 132KV INSTALLATION  |                     |  |  |
|                    | APPROVED |                                                  |  | TYPICAL SINGLE CIRCUIT<br>SINGLE POLE SUSPENSION STRUCTURE |                     |                     |  |  |
|                    | FOR INF  | FOR INFORMATION ONLY<br>APPROVAL STATUS<br>SCALE |  |                                                            | GENERAL ARRANGEMENT |                     |  |  |
|                    |          |                                                  |  |                                                            |                     | TL-SK-002           |  |  |
| REFERENCE DRAWINGS | SCALE    |                                                  |  |                                                            |                     | PREFIX NUMBER SHEET |  |  |
| PERSEDES           |          |                                                  |  |                                                            | INDEX CLASS'N       |                     |  |  |