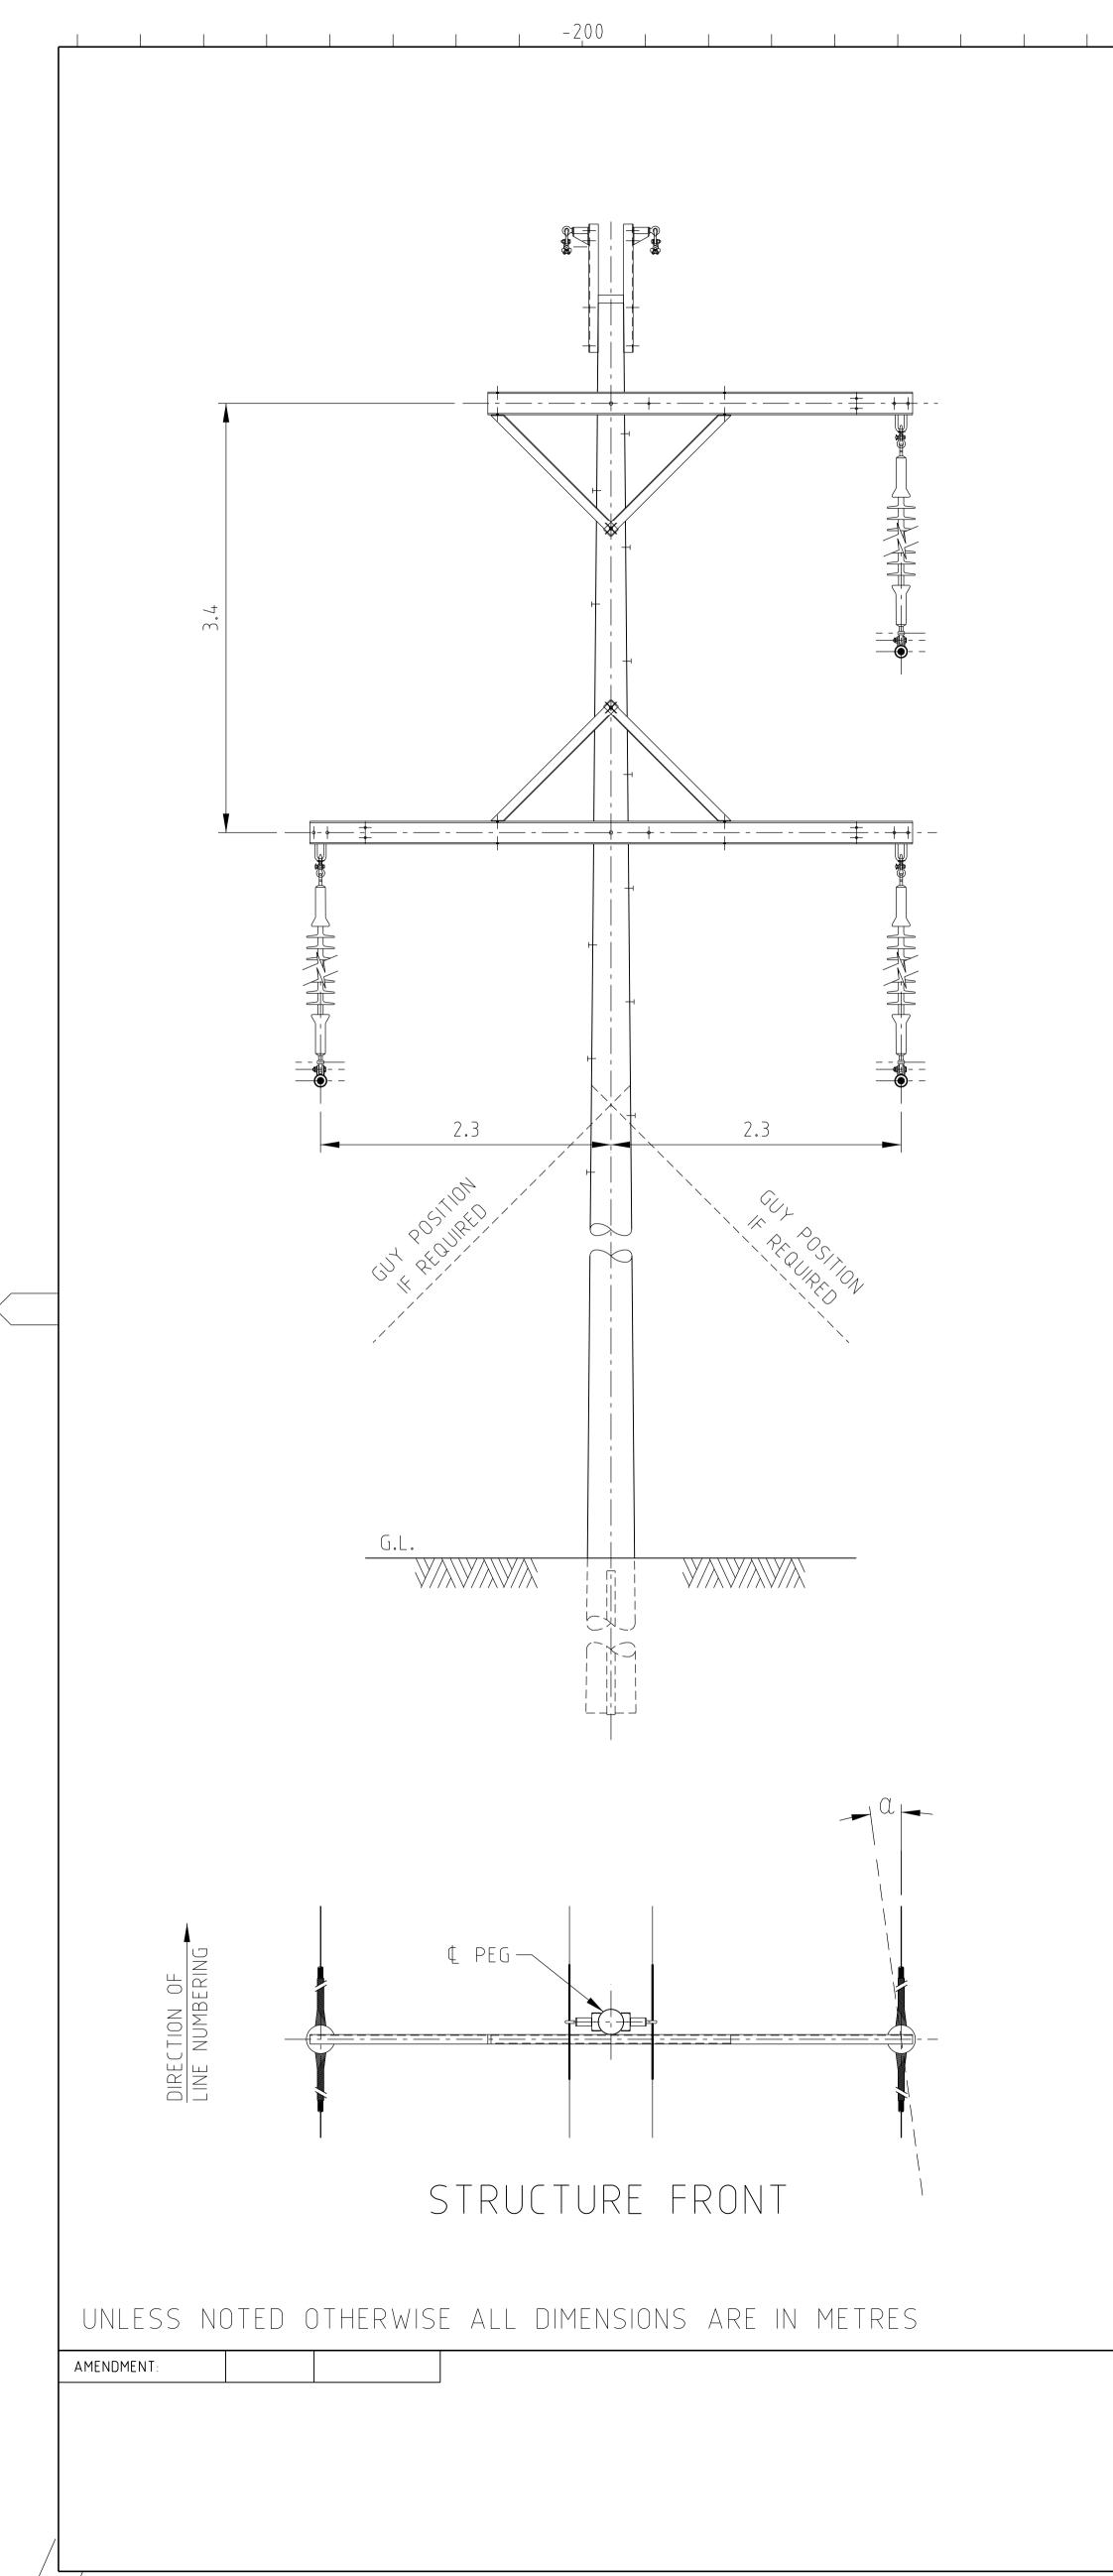

\_\_\_ 400x566

11:33:08 AM

COPIED FROM

|            |                      |              |                 |  | -                                                       |                     |  |  |
|------------|----------------------|--------------|-----------------|--|---------------------------------------------------------|---------------------|--|--|
|            |                      | DRAWN        | IMC             |  |                                                         | ©TransGrid          |  |  |
|            |                      | REVIEWED     |                 |  | TRANSMISSION                                            | LINES               |  |  |
|            |                      | VERIFIED     |                 |  | CONCRETE POL                                            |                     |  |  |
|            |                      | APPROVED     |                 |  | TYPICAL SINGLE CIRCUIT<br>TWO POLE SUSPENSION STRUCTURE |                     |  |  |
|            | FOR INFORMATION ONLY |              |                 |  | GENERAL ARRANGEMENT                                     |                     |  |  |
|            |                      | APPROVAL ST  | APPROVAL STATUS |  | Δ2                                                      | TL-SK-001           |  |  |
|            | REFERENCE DRAWINGS   | SCALE 1      | :50             |  |                                                         | PREFIX NUMBER SHEET |  |  |
| SUPERSEDES |                      | SUPERSEDED B | Ý               |  |                                                         | INDEX CLASS'N       |  |  |